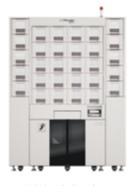

# Parata ULT™ UNIVERSAL LIGHTED TRAY

## Tray your Non-Canistered Meds Faster

- Streamlines productivity by utilizing LED lights to direct filling locations
- Each cell holds multiple medications for one pouch, resulting in reduction of trays per batch
- Pre-stage multiple trays in advance to maintain an even and consistent workflow between filling and checking
- Color-coded LED lights ensure accurate filling and patient safety
- Add on as many docking stations per ATP® as required for your business
- Paperless system lessens chance of errors through the fill process

# Parata ULT™ UNIVERSAL LIGHTED TRAY

| Function           | Specifications                                                      |
|--------------------|---------------------------------------------------------------------|
| Footprint (Inches) | 42" W × 21" D (Space required without cart)                         |
|                    | 42" W $\times$ 21" D $\times$ 45" H (Space required including cart) |
| Docking Station    | 1 Per ULT unit ordered                                              |
| Monitor            | Touch screen - 1 per ULT unit ordered                               |
| Hardware           | 1 Scanner & 1 biometric scanner included per ULT unit ordered       |
| Connectivity       | Includes interface to ATP                                           |
| Trays              | 5 Trays included per ULT unit ordered                               |
| Power Source       | Input needed: 100 - 240VAC, 50 to 60 Hz, 0.3A                       |
|                    | Output: 9VDC 1.33A                                                  |
| Net Weight         | ULT-100 System: 150 lbs.                                            |
|                    | ULT Cart: 200 lbs.                                                  |
| Safety Standard    | cUL                                                                 |
| Cart               | Sold separately                                                     |