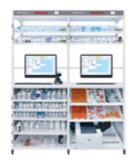

| Power Source       | Input needed: 100 - 240VAC, 50 to 60 Hz, 0.3A                       |
|                    | Output: 9VDC 1.33A                                                  |
| Net Weight         | ULT-100 System: 150 lbs.                                            |
|                    | ULT Cart: 200 lbs.                                                  |
| Safety Standard    | cUL                                                                 |
| Cart               | Sold separately                                                     |

# **Optional Utility Cart**

- Use cart to free up counter space, or to mobilize your trays to the ATP® for efficiency
- Stores up to 10 additional trays for pre-staging meds for the ATP

# Parata

# Simplify your Workflow



ATP® 2 Series



Beacon® 2-Bay Workstation



BullsEye®