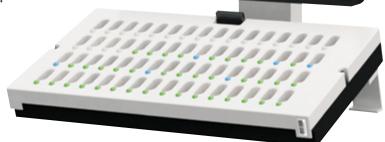

## Tray your Non-Canistered Meds Faster

- Streamlines productivity by utilizing LED lights to direct filling locations
- Each cell holds multiple medications for one pouch, resulting in reduction of trays per batch
- Pre-stage multiple trays in advance to maintain an even and consistent workflow between filling and checking
- Color-coded LED lights ensure accurate filling and patient safety
- Add on as many docking stations per ATP® as required for your business
- Paperless system lessens chance of errors through the fill process

# **Optional Utility Cart**

- Use cart to free up counter space, or to mobilize your trays to the ATP® for efficiency
- Stores up to 10 additional trays for pre-staging meds for the ATP