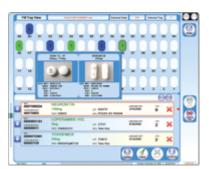

### **Innovative Software**

- Color indicators on the screen for visual recognition of ¼ tab, ½ tab, and whole pills
- Database from the ATP drives the image database for the ULT, so as you update images, changes are reflected across both devices
- Interface makes generic swaps effortless
- Lighted Tray Receipt Report includes:
  - User Tracking
  - Control checks and reports