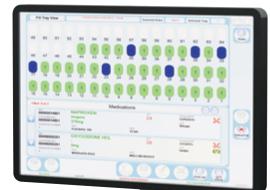

### **Innovative Software**

- Color indicators on the screen for visual recognition of ¼ tab, ½ tab, and whole pills
- Database from the ATP drives the image database for the ULT, so as you update images, changes are reflected across both devices
- Interface makes generic swaps effortless
- Lighted Tray Receipt Report includes:
  - User Tracking
  - Control checks and reports