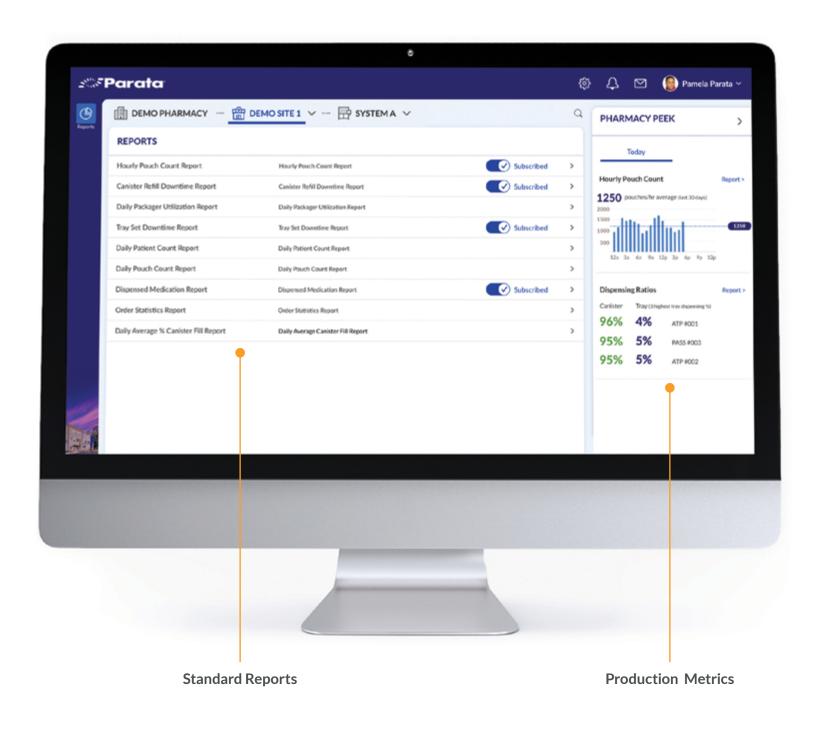

# Put Stratus to Work for your Pharmacy

**Centralized Operational Reports:** Improve your operations and gain a deeper understanding of your production with helpful reports such as hourly pouch count and tray set downtime that can be viewed by site or packager and filtered by time or date.

**Pharmacy Peek:** See real-time statistics about your pharmacy operations, always in view, always updated.

**Growth Consulting:** Your Parata team is available to help you interpret the reports and make recommendations to boost your business.

### **Standard Reports**

Access a variety of reports most used by pharmacies to monitor machine production.

Subscribe to individual reports and receive daily emails for the most focus on your pharmacies needs.

### **Pharmacy Peek**

Your pharmacy's production metrics at your fingertips.

#### Metrics include:

- Dispense history by the hour
- Down Time
- Dispensing utilization (Canister vs: Tray)

**SParata**