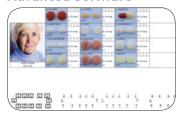

#### **Advanced Software**

To generate patient photo & drug images on consolidated label.

## On Screen Guidance

Using touch screen computer for accurate medication placement.