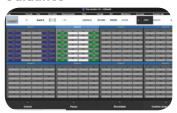

## On Screen Guidance

Using touch screen computer for accurate medication placement.