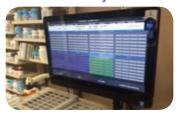

## On Screen Guidance

Using touch screen computer for accurate medication placement.