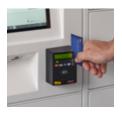

## WellSpot<sup>™</sup> Prescription Pick-Up Locker

**Key Features** 

**Convenient:** 24/7 access for shift workers, late discharge patients, and rural area patients extends your pharmacy hours without additional cost.

**Secure:** Tamper-proof security locks, 2mm cold-rolled steel frame construction, real-time video surveillance and recording keep medications safely stored.

**Scalable:** Ample add-ons and a refrigeration option allow WellSpot to grow with your business.

## WellSpot<sup>™</sup> Prescription Pick-Up Locker

Protect PHI with an inset touch-screen.

Offer 2-way video conferencing for pharmacist consultation.

Secure inventory with tamper-proof security locks, 2mm cold-rolled steel frame construction.

Ensure accuracy through barcode verification.

Keep an eye on things with dual-camera video surveillance and recording.

Process co-pays with point of sale and signature capture.

Expand footprint for increased capacity.