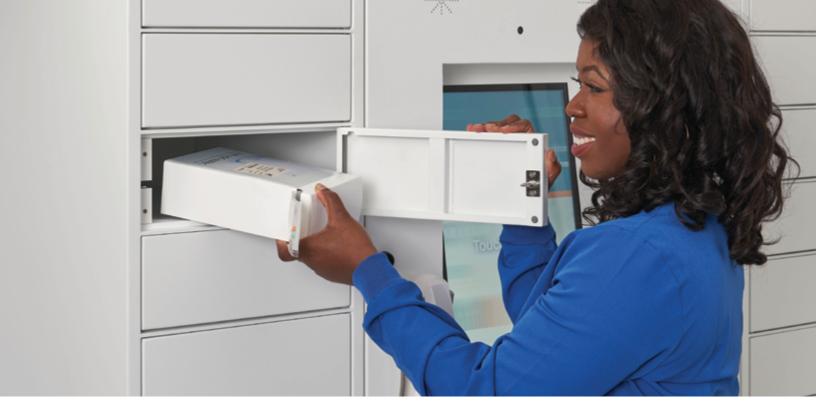

## WellSpot<sup>™</sup> Prescription Pick-Up Locker

**Key Features** 

**Convenient:** 24/7 access for shift workers, late discharge patients, and rural area patients extends your pharmacy hours without additional cost.

**Secure:** Tamper-proof security locks, 2mm cold-rolled steel frame construction, real-time video surveillance and recording keep medications safely stored.

**Scalable:** Ample add-ons and a refrigeration option allow WellSpot to grow with your business.

Capacity

46 individual lockers of varying sizes (24 small, 10 medium, and 12 large)

**Included Security Features** 

- Barcode scanner for authentication accuracy
- Tamper-proof security locks
- 2mm cold rolled steel frame construction
- Ability to secure to floor or wall
- Dual cameras
- IR sensors for product detection
- AWS cloud security with AES 256 encryption
- TLS 1.2/1.3 secured interchange