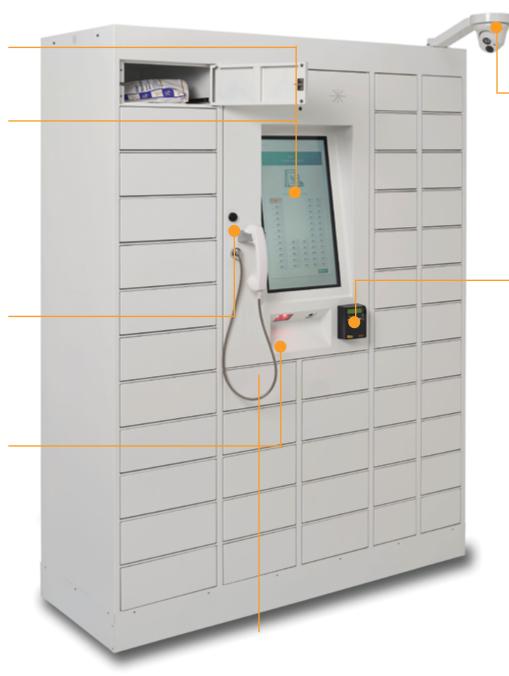

Capacity

46 individual lockers of varying sizes (24 small, 10 medium, and 12 large)

**Included Security Features** 

- Barcode scanner for authentication accuracy
- Tamper-proof security locks
- 2mm cold rolled steel frame construction
- Ability to secure to floor or wall
- Dual cameras
- IR sensors for product detection
- AWS cloud security with AES 256 encryption
- TLS 1.2/1.3 secured interchange

**Optional Complements** 

- WellSpot Cool with eight temperature-controlled bins
- WellSpot-60 adds 60 variable-sized bins
- WellSpot-HD 36 adds 36 high-density bins
- WellSpot OTC stocks frequently requested OTC products

| Dimensions                           | Width (in) | Height (in) | Depth (in) | Weight (lb)    |
|--------------------------------------|------------|-------------|------------|----------------|
| WellSpot Prescription Pick-Up Locker | 54         | 72          | 20         | 800 (unloaded) |
| Large Locker (12)                    | 12-¾       | 5           | 20         |                |
| Medium Locker (10)                   | 10-3/4     | 5           | 20         |                |
| Small Locker (24)                    | 7-1/2      | 5           | 20         |                |